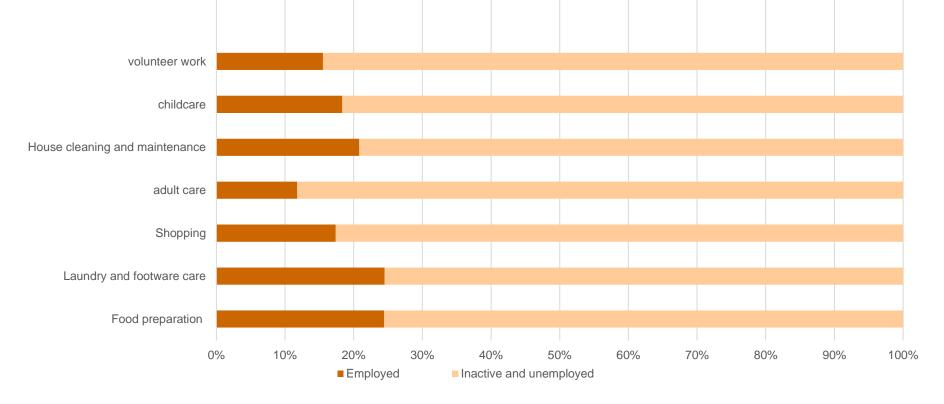

# Contribution of employed and 'inactive and unemployed' women to household's work (en %)