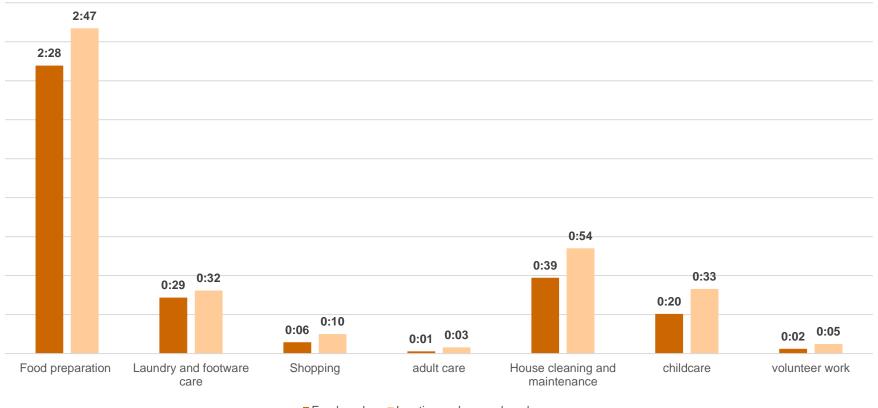

## Household satellite account : Results

Average daily time spent on housework by employed and « inactive and unemployed » women (in h:mn)

Employed Inactive and unemployed

المملكة المغربية