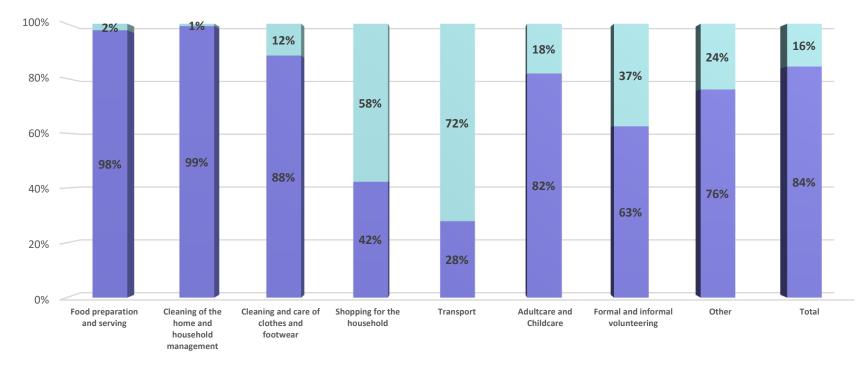

#### **Contribution to domestic VA by gender**

Domestic HH VA 19,4% of GDP

16 %

> 98% of food preparation's VA
> 82% of ' caregiving's VA

 72% of transport services's VA
 58% of shopping's VA